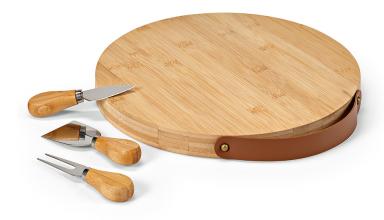

#### **Duchamp Board**

In a world of culinary delights, we introduce this bamboo board. With a diameter of 30cm and thickness of 2,6cm, it also features a handle. While three pieces of silverware of stainless steel find their embrace.

## Additional Information

Product size (cm): Ø30x2,6

**Product Weight (Kg.):** 1,44

Product material: Bamboo

**Individual packing:** Recycled Kraft Box

**Country of origin: PRC** 

Taric: 4419110000

Exterior box (Pc.): 8